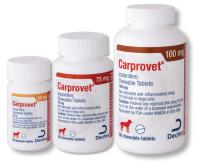

#### **Buy 3 bottles of**

Enroquin® Flavored
Tablets (enrofloxacin),
RECEIVE 1 FREE

(Free goods will be lowest price product purchased)!\*

20% OFF Carprovet® (carprofen) Chewables\*