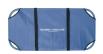

## **OLYMPIC FOLD-UP**

Saves space 200 pound capacity 2 Lift-off stretchers

**Ideal for clinics with limited space** Moves patients in tight spaces and then folds up and stores out of the way.

An "extra" gurney and treatment table Also can be converted to a temporary exam-treatment table using the Hard Stretcher top.

**Very lightweight and strong** Weighs only 27 pounds, but can safely carry 200 pound dogs. Strong airplane construction with welded joints.

**Unfolds and folds in seconds** To unfold, just spread the sides apart and an automatic safety lock holds it open. To close for storage, release safety lock and push the sides together.

**Soft Stretcher** For lifting and transferring patients. Plastic fabric is medical grade Herculite<sup>®</sup>. Anti-microbial. Wipes clean. X-ray transparent for gross evaluations.

Hard Stretcher Converts the Fold-Up into a treatment table. Molded of rigid reinforced polymer. Non-slip surface. Wipes clean. Drains into bucket (not furnished).