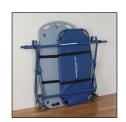

**Dimensions** Footprint: Unfolded: 54"L x 18"W x 34"H. Folded: 54"L x 8"W.

**3-year Warranty** *All parts and labor,* except parts subject to normal wear, like fabric, casters, etc.

Compact storage Only 8-inches deep