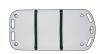

## Lift-off stretchers - safer for staff and patients

**Interchangeable** Olympic gurneys include 2 interchangeable stretcher tops. Stretchers can be easily lifted off, but are held securely by 4 posts.

**Soft Stretcher** For lifting and transferring patients. Plastic fabric is medical grade Herculite<sup>®</sup>. Anti-microbial. Wipes clean. X-ray transparent for gross evaluations.

Hard Stretcher Converts the Fold-Up into a treatment table. Molded of rigid reinforced polymer. Non-slip surface. Wipes clean. Drains into bucket (not furnished).