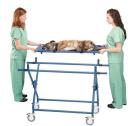

## Lift-off stretchers - safer for staff and patients

**Interchangeable** Olympic gurneys include 2 interchangeable stretcher tops. Stretchers can be easily lifted off, but are held securely by 4 posts.

**Prevents back injuries** Using the stretcher tops, even the heaviest patients can be transferred to tables, cages, or the floor without back injury.

**Safer for patients** Heavy patients are transferred on a stretcher, not hand carried. Less traumatic and more comfortable for patients.