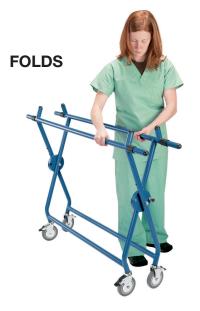

**Very lightweight and strong** Weighs only 27 pounds, but can safely carry 200 pound dogs. Strong airplane construction with welded joints.

**Unfolds and folds in seconds** To unfold, just spread the sides apart and an automatic safety lock holds it open. To close for storage, release safety lock and push the sides together.

**Dimensions** Footprint: Unfolded: 54"L x 18"W x 34"H. Folded: 54"L x 8"W.

**3-year Warranty** *All parts and labor,* except parts subject to normal wear, like fabric, casters, etc.

Compact storage Only 8-inches deep