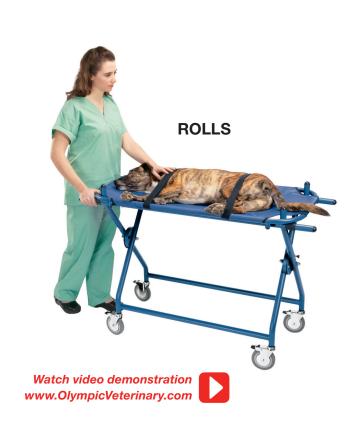

**Rolls easily, turns quickly** Two hand grips at both ends of gurney for easy steering in tight spaces. Large 5" casters roll smoothly. All casters lock.

**2 Models** Economy model of the Fold-Up comes with Soft Stretcher top. Standard model has 2 tops – a Soft and a Hard Stretcher.

**Soft Stretcher** For lifting and transferring patients. Plastic fabric is medical grade Herculite<sup>®</sup>. Anti-microbial. Wipes clean. X-ray transparent for gross evaluations.

Hard Stretcher Converts the Fold-Up into a treatment table. Molded of rigid reinforced polymer. Non-slip surface. Wipes clean. Drains into bucket (not furnished).