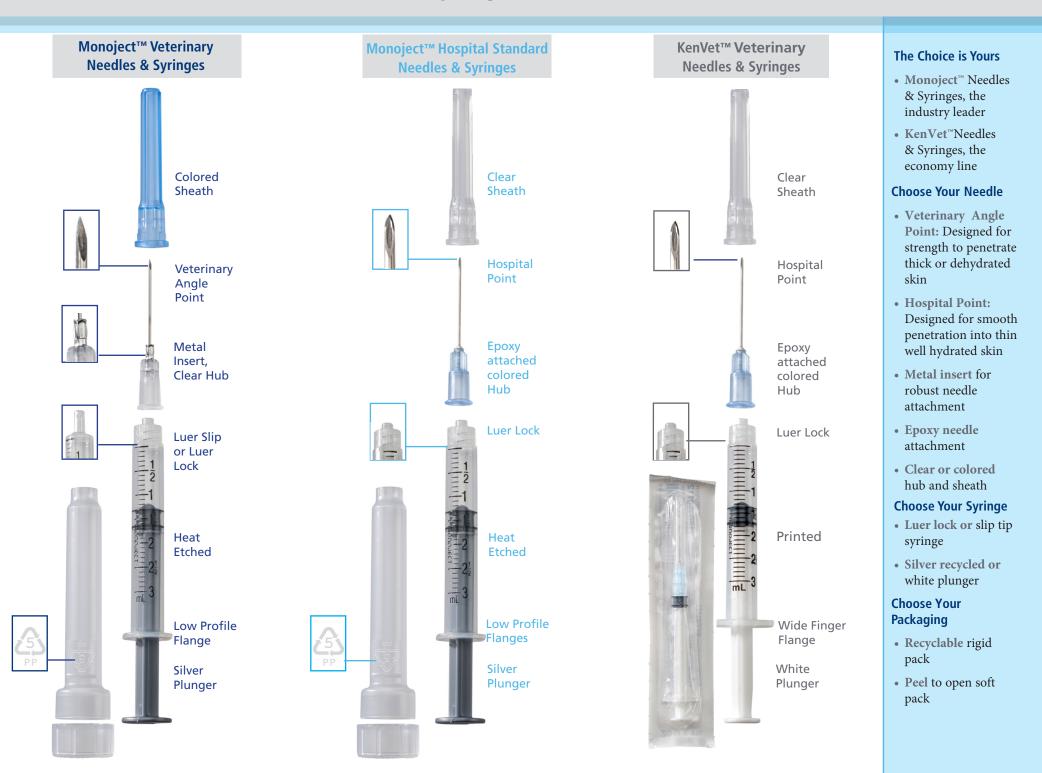

## **Covidien Needle and Syringe Selection Guide**

|                            |                                                                               | Monoject <sup>™</sup> Veterinary<br>Needles & Syringes | Monoject™<br>Standard Needles<br>& Syringes | KenVet <sup>™</sup> Veterinary<br>Needles & Syringes |
|----------------------------|-------------------------------------------------------------------------------|--------------------------------------------------------|---------------------------------------------|------------------------------------------------------|
| Needle Sheath              | Color Coded                                                                   |                                                        |                                             |                                                      |
|                            | Clear                                                                         |                                                        |                                             |                                                      |
| Needle Point               | Shallow needle angle point for strength to penetrate thick or dehydrated skin |                                                        |                                             |                                                      |
|                            | Steep needle point angle for penetration into thin well hydrated skin         |                                                        |                                             |                                                      |
| Needle Attachment<br>Epoxy | Stabilizing metal insert                                                      |                                                        |                                             |                                                      |
|                            | Hub attatchment                                                               |                                                        |                                             |                                                      |
| Needle Hub                 | Clear                                                                         |                                                        |                                             |                                                      |
|                            | Color coded                                                                   |                                                        |                                             |                                                      |
| Syringe Attachment         | Luer lock                                                                     |                                                        |                                             |                                                      |
|                            | Luer slip                                                                     |                                                        |                                             |                                                      |
| Syringe Graduations        | Heat                                                                          |                                                        |                                             |                                                      |
|                            | Printed                                                                       |                                                        |                                             |                                                      |
| Finger Flanges             | Low profile                                                                   |                                                        |                                             |                                                      |
|                            | Extended                                                                      |                                                        |                                             |                                                      |
| Plunger Color              | Silver                                                                        |                                                        |                                             |                                                      |
|                            | White                                                                         |                                                        |                                             |                                                      |
| Packaging                  | Rigid recyclable packaging                                                    |                                                        |                                             |                                                      |
|                            | Soft pack packaging                                                           |                                                        |                                             |                                                      |